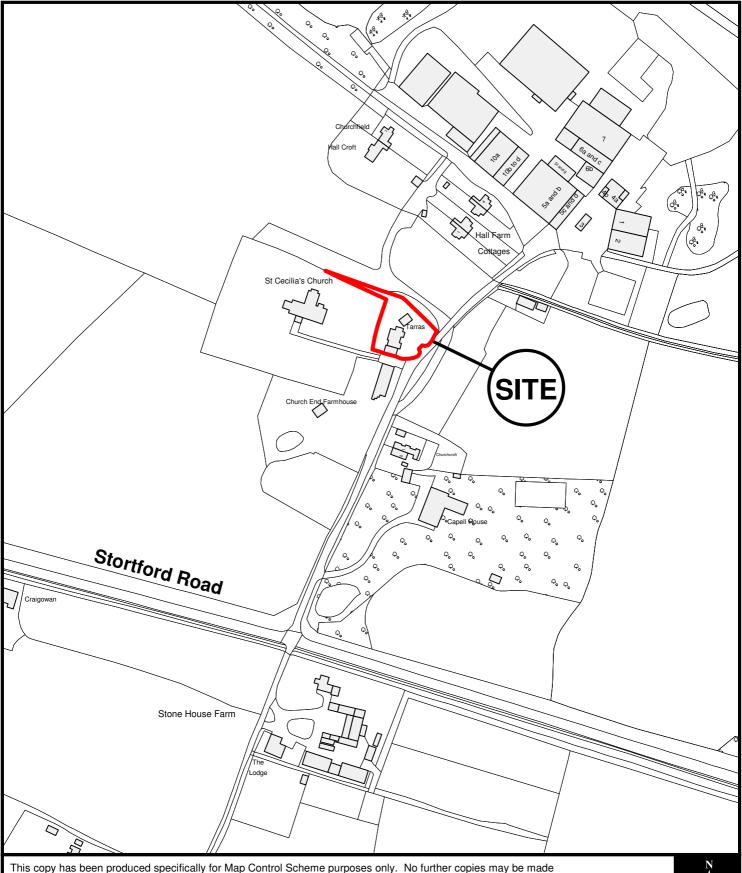

East Herts Council Wallfields Pegs Lane Hertford SG13 8EQ Tel: 01279 655261 Address: Tarras, Church End, Little Hadham, Herts, SG11 2DY Reference: 3/17/0388/HH Scale: 1:2500 O.S Sheet: TL4422

Date of Print: 07 April 2017